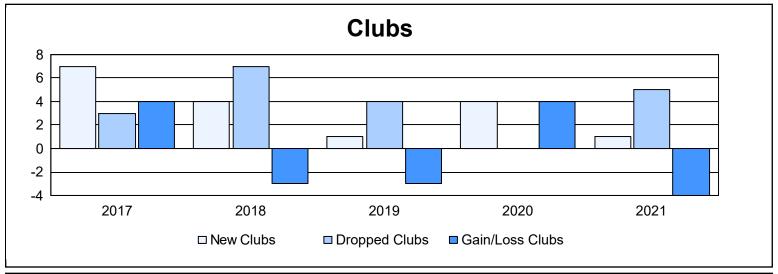

District B 4 As of June 2021 Cumulative

| Year      | New<br>Clubs | Dropped<br>Clubs | Gain/<br>Loss<br>Clubs | New<br>Members | Charter<br>Members | Reinstate<br>Members | Transfer<br>Members | Total<br>Member<br>Added | Total<br>Members<br>Dropped | Gain/<br>Loss<br>Members |
|-----------|--------------|------------------|------------------------|----------------|--------------------|----------------------|---------------------|--------------------------|-----------------------------|--------------------------|
| 2016-2017 | 7            | 3                | 4                      | 511            | 162                | 22                   | 0                   | 695                      | 381                         | 314                      |
| 2017-2018 | 4            | 7                | -3                     | 294            | 113                | 24                   | 8                   | 439                      | 613                         | -174                     |
| 2018-2019 | 1            | 4                | -3                     | 161            | 40                 | 0                    | 8                   | 209                      | 432                         | -223                     |
| 2019-2020 | 4            | 0                | 4                      | 215            | 85                 | 14                   | 9                   | 323                      | 172                         | 151                      |
| 2020-2021 | 1            | 5                | -4                     | 123            | 52                 | 9                    | 16                  | 200                      | 293                         | -93                      |
| Average   | 3            | 4                | 0                      | 261            | 90                 | 14                   | 8                   | 373                      | 378                         | -5                       |